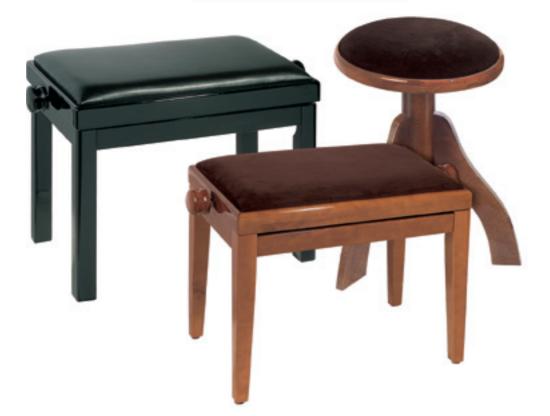

## **STOOLS & BENCHES**

• Proel "Stools & Benches" line is a series of products designed and manufactured to fulfill all market requirements. It includes a varied range of stools and benches for piano and organ diversified in technology, design, colours and textures. Models are available in different finishes, coatings and colours to provide the customer with a variety of choices according to their own taste and necessity. This line is built with wood of selected beech satinated-lacquered finished and elastic polyurethanic painting with a saturated base according to standard estimations (10 gloos for the satinized version, 90 gloss for the lacquered one). The cushion is made of high quality materials with foam rubber interior, 30 density padding, covered with velvet or imitation leather.

# ADJUSTABLE STOOLS "PS100" - "PS200" Series

**ADJUSTABLE STOOLS PS100 SERIES** • Modern style round stool for piano, height adjustable, padded imitation leather or velvet seat, three-legged base with rubber feet.