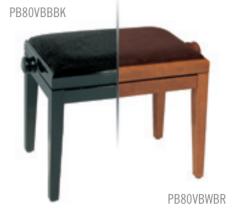

# ADJUSTABLE BENCHES "PB80" Series

**ADJUSTABLE BENCHES PB80 SERIES** • Professional height adjustable bench for piano and organ, single padded seat with imitation leather or velvet cover, zinc plated steel mechanism, comfortable height adjusting handles.

## **PB80SBBBK**

• Bright black - Black imitation leather cover.

#### **PB80SBWBR**

- Bright walnut Brown imitation leather cover.
- PB80SSRBK
- Satin rosewood Black imitation leather cover.