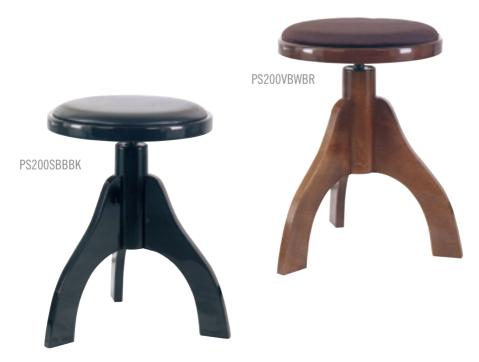

# ADJUSTABLE STOOLS "PS100" - "PS200" Series

**ADJUSTABLE STOOLS PS100 SERIES** • Modern style round stool for piano, height adjustable, padded imitation leather or velvet seat, three-legged base with rubber feet.

# PSIOSBBBK 9 kight black - Black imitation leather cover. PSIOSBWBR 9 kight walnut - Brown imitation leather cover.

**ADJUSTABLE STOOLS PS200 SERIES** • Classic style round stool for piano, height adjustable, padded imitation leather or velvet seat, three-legged base with rubber feet.

PS200SBBBK

• Bright black - Black imitation leather cover.

## PS200VBWBR

• Bright walnut - Brown velvet cover.

| PS100 - PS200       |
|---------------------|
| Ø 365 mm (14.37")   |
| 480 mm (18.89")     |
| 620 mm (24.41")     |
| 4.80 kg (10.58 lbs) |
| 2 pcs.              |
|                     |