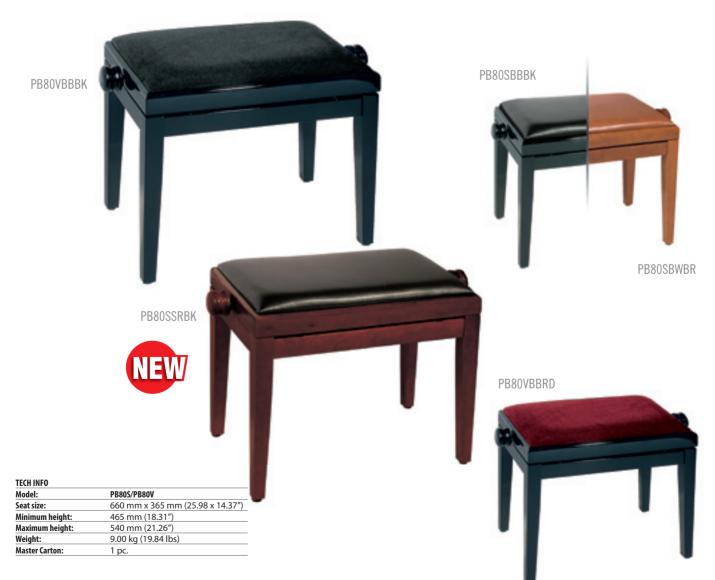

# ADJUSTABLE BENCHES "PB80" Series

**ADJUSTABLE BENCHES PB80 SERIES** • Professional height adjustable bench for piano and organ, single padded seat with imitation leather or velvet cover, zinc plated steel mechanism, comfortable height adjusting handles.

## **PB80SBBBK**

• Bright black - Black imitation leather cover.

#### **PB80SBWBR**

- Bright walnut Brown imitation leather cover.
- PB80SSRBK
- Satin rosewood Black imitation leather cover.

#### **PB80VBBBK**

• Bright black – Black velvet cover.

## **PB80VBWBR**

• Bright walnut – Brown velvet cover.

## **PB80VBBRD**

• Bright black – Red velvet cover.