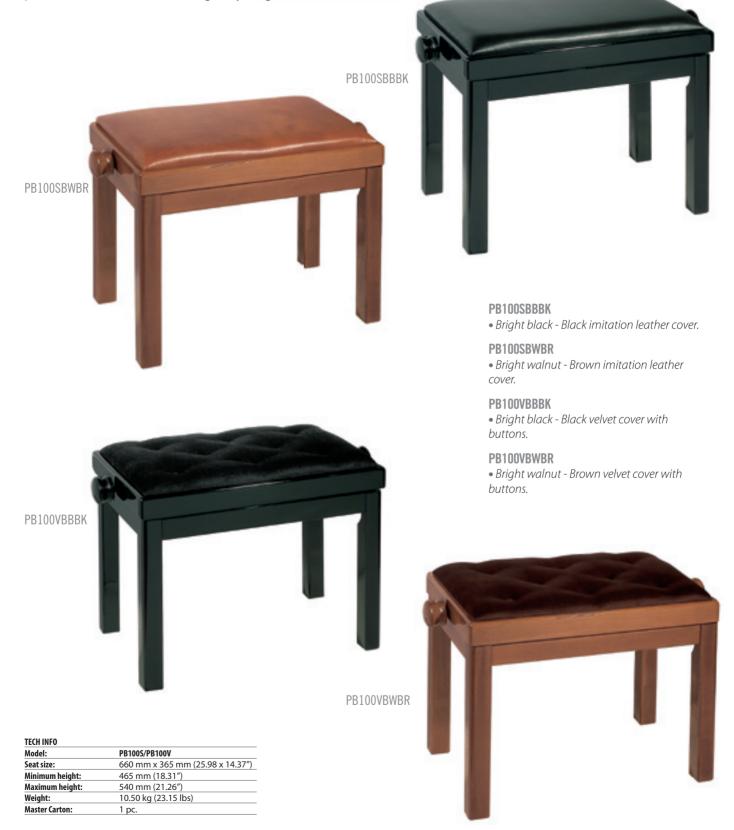

# ADJUSTABLE BENCHES "PB100" Series

**ADJUSTABLE BENCHES PB100 SERIES** • Professional height adjustable bench for piano and organ, single padded seat in imitation leather or velvet covered with buttons; inner zincplated mechanism, comfortable height adjusting handles.